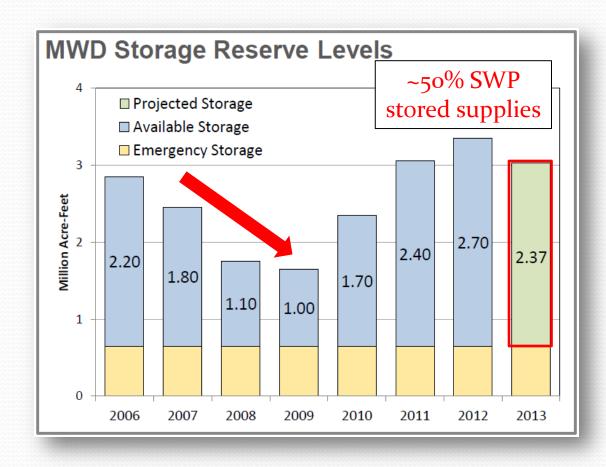

# **MWD Storage Reserves**

End of Year Balances\*

<sup>\*</sup>Estimated actual storage balances, may be subject to change.