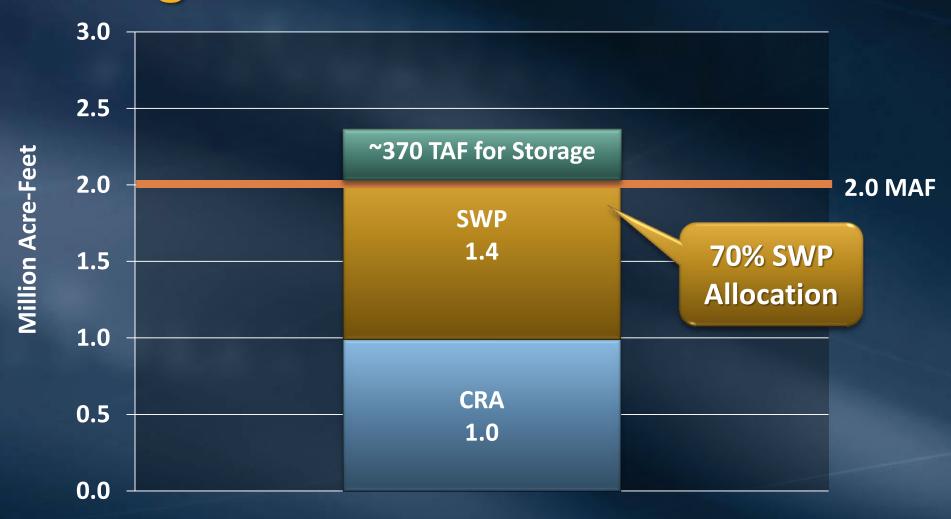

| 18                                                                   | 1              | 1,254                   | \$1,254                  |  |
| Grand Total                                                          | 298            | \$12,467,389            | \$24,403,335             |  |
| Yellow Shaded indicates Member or Retail Agency supplemental funding |                |                         |                          |  |

# 2015 Water Supply Scenarios

# **MWD Storage Reserves**

End of Year Balances\*



<sup>\*</sup>Estimated actual storage balances, may be subject to change.

# **MWD Storage Reserves**

End of Year Balances\*



<sup>\*</sup>Estimated actual storage balances, may be subject to change.

# Above Normal Conditions

# Above Normal SWP Results in Storage Puts



# Normal Conditions

# Normal SWP Conditions Can Balance Supply and Demand



## 2015 SWP Conditions for Balance



# **Dry Conditions**

# Dry SWP Conditions Require Additional Actions



# Repeat of 2014?





www.calleguas.com

CalleguasMWD



Calleguas Channel on You Tube

Calleguas MWD