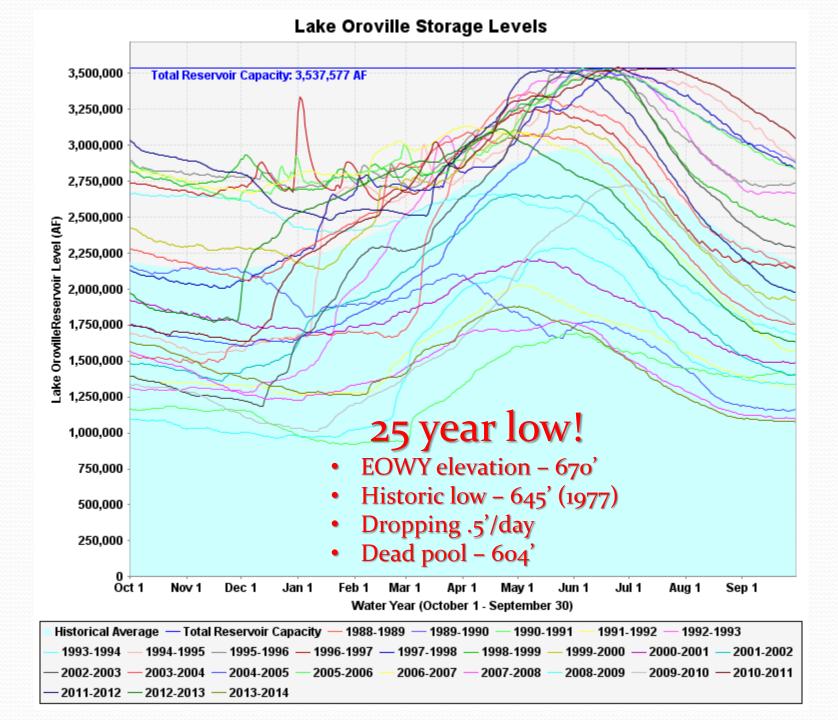

- A primary, if not sole, water supply for threequarters of Ventura County's residents.
- Local groundwater supplies typically blended with higher quality imported water to meet standards.
- Source for recycled water, which is used not only for direct irrigation, but also serves as an essential supply of recharge to local aquifers.



# **State Water Project**



# Why the Sierra Nevada?



Source: DWR

# **Drought Conditions**



# Imported Water Supply - 2013/14 Water Year -

- Nov 19 Initial SWP allocation 5%
- Jan 17 Governor Brown issues Executive Order declaring State of Emergency
- - "Worst-ever water supply outlook"
- April 18 SWP allocation increased back to 5%
- April 25 Governor Brown issues second Executive Order including more specific drought response provisions























### Colorado River - Lake Mead / Lake Powell



#### Lake Mead

- Current level 1,080'
- At 1,075' deliveries to NV and AZ curtailed
- At 1,000' two Las Vegas intakes go dry
  - Constructing "third straw" at 860'
- At 900' hydropower lost
  - ~60% of power produced to CA

# Why hasn't water rationing been instituted?

### **Current Imported Water Conditions**





## Metropolitan Service Area

- Storage Capacity -



### **Conservation Programs**

# bewaterwise.com®



### Calleguas Outreach Campaign

Movie Theater PSAs



Large Format **bewaterwise.com** Banners



## Calleguas Outreach Campaign





# Calleguas Outreach Campaign - Radio Interviews -

Water Supply, Conservation & BDCP



Turf Removal Rebate Program







#### **All Device Types**

**Single Family Residential**