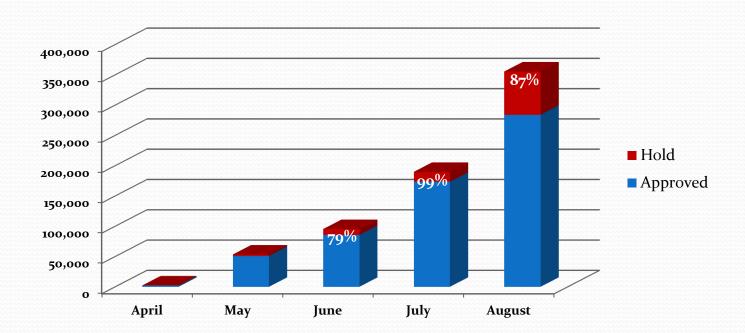

#### **All Device Types**

**Single Family Residential** 

Residential - Number of Reservations (MoM % increase)

Residential - Square Feet (MoM % increase)

Residential Activity through 9/11/14

| Agencies                                                             | # Applications | Total Sq. Ft. Requested | <b>Total Reservation Amount</b> |  |
|----------------------------------------------------------------------|----------------|-------------------------|---------------------------------|--|
| 1                                                                    | 2954           | 4,511,304               | \$10,992,268                    |  |
| 2                                                                    | 1667           | 2,636,384               | \$4,956,236                     |  |
| Calleguas MWD                                                        | 657            | 1,106,939               | \$2,549,365                     |  |
| 3                                                                    | 411            | 654,603                 | \$1,240,158                     |  |
| 4                                                                    | 312            | 432,401                 | \$775,911                       |  |
| 5                                                                    | 174            | 288,244                 | \$541,676                       |  |
| 6                                                                    | 136            | 226,086                 | \$452,171                       |  |
| 7                                                                    | 141            | 184,909                 | \$438,778                       |  |
| 8                                                                    | 122            | 156,471                 | \$429,305                       |  |
| 9                                                                    | 142            | 210,570                 | \$422,245                       |  |
| 10                                                                   | 82             | 174,650                 | \$321,908                       |  |
| 11                                                                   | 83             | 154,015                 | \$278,055                       |  |
| 12                                                                   | 59             | 99,906                  | \$181,831                       |  |
| 13                                                                   | 53             | 97,980                  | \$178,134                       |  |
| 14                                                                   | 42             | 66,709                  | \$133,418                       |  |
| 15                                                                   | 53             | 61,111                  | \$113,672                       |  |
| 16                                                                   | 22             | 34,052                  | \$65,551                        |  |
| 17                                                                   | 4              | 14,016                  | \$24,192                        |  |
| 18                                                                   | 6              | 9,809                   | \$17,618                        |  |
| 19                                                                   | 7              | 6,763                   | \$10,807                        |  |
| Grand Total                                                          | 7127           | 11,126,921              | \$24,123,297                    |  |
| Yellow Shaded indicates Member or Retail Agency supplemental funding |                |                         |                                 |  |

Commercial, Industrial, & Institutional Activity through 9/11/14

| Agencies                                                             | # Applications | Total Sq. Ft. Requested | Total Reservation Amount |  |
|----------------------------------------------------------------------|----------------|-------------------------|--------------------------|--|
| 1                                                                    | 98             | 4,616,890               | \$8,943,381              |  |
| Calleguas MWD                                                        | 13             | 2,405,480               | \$4,807,760              |  |
| 2                                                                    | 18             | 1,397,532               | \$2,730,214              |  |
| 3                                                                    | 20             | 1,074,246               | \$2,086,071              |  |
| 4                                                                    | 4              | 878,752                 | \$1,757,504              |  |
| 5                                                                    | 58             | 949,480                 | \$1,673,355              |  |
| 6                                                                    | 34             | 424,503                 | \$951,171                |  |
| 7                                                                    | 2              | 295,190                 | \$590,380                |  |
| 8                                                                    | 14             | 185,451                 | \$370,901                |  |
| 9                                                                    | 5              | 62,315                  | \$216,403                |  |
| 10                                                                   | 13             | 93,192                  | \$143,784                |  |
| 11                                                                   | 5              | 44,276                  | \$74,705                 |  |
| 12                                                                   | 2              | 14,860                  | \$18,020                 |  |
| 13                                                                   | 6              | 11,858                  | \$16,711                 |  |
| 14                                                                   | 2              | 5,300                   | \$10,600                 |  |
| 15                                                                   | 1              | 3,086                   | \$6,172                  |  |
| 16                                                                   | 1              | 2,500                   | \$2,500                  |  |
| 17                                                                   | 1              | 1,225                   | \$2,450                  |  |
| 18                                                                   | 1              | 1,254                   | \$1,254                  |  |
| Grand Total                                                          | 298            | \$12,467,389            | \$24,403,335             |  |
| Yellow Shaded indicates Member or Retail Agency supplemental funding |                |                         |                          |  |