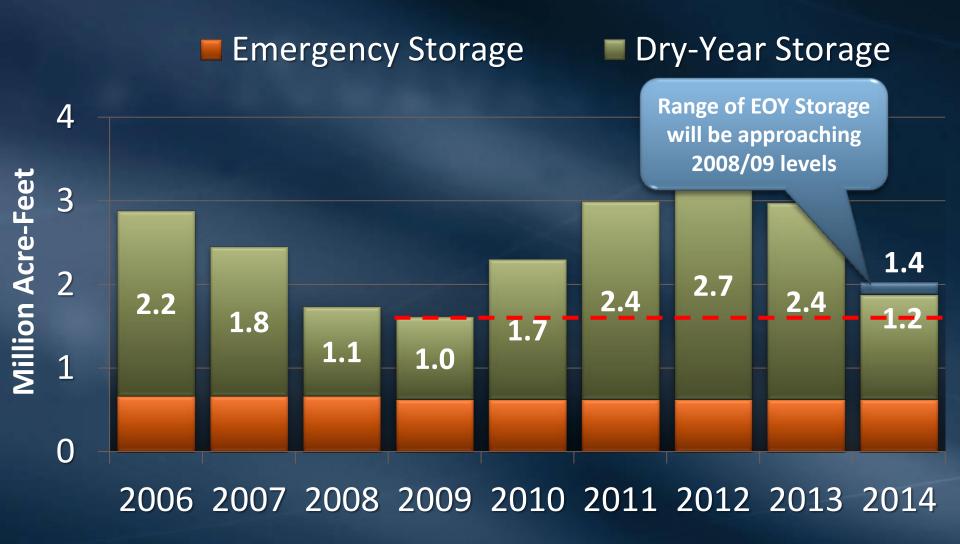

# **MWD Storage Reserves**

End of Year Balances\*

<sup>\*</sup>Estimated actual storage balances, may be subject to change.