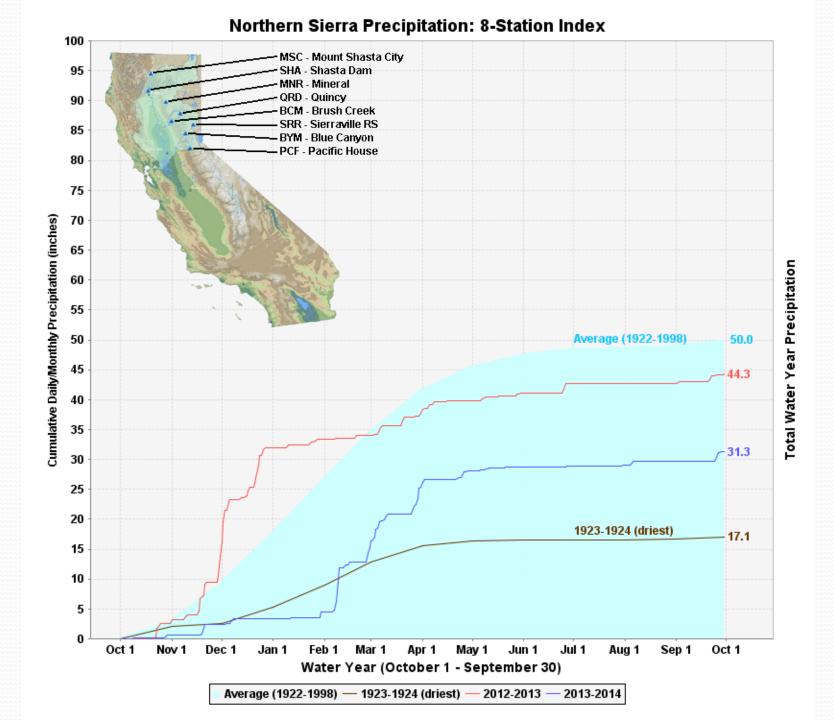

r for VC

- A primary, if not sole, water supply for threequarters of Ventura County's residents.
- Local groundwater supplies typically blended with higher quality imported water to meet standards.
- Source for recycled water, which is used not only for direct irrigation, but also serves as an essential supply of recharge to local aquifers.



# **State Water Project**



# Why the Sierra Nevada?



Source: DWR

# **Drought Conditions**



# Imported Water Supply - 2013/14 Water Year -

- Nov 19 Initial SWP allocation 5%
- Jan 17 Governor Brown issues Executive Order declaring State of Emergency
- - "Worst-ever water supply outlook"
- April 18 SWP allocation increased back to 5%
- April 25 Governor Brown issues second Executive Order including more specific drought response provisions























### Colorado River - Lake Mead / Lake Powell



#### Lake Mead

- Current level 1,080'
- At 1,075' deliveries to NV and AZ curtailed
- At 1,000' two Las Vegas intakes go dry
  - Constructing "third straw" at 860'
- At 900' hydropower lost
  - ~60% of power produced to CA

# Why hasn't water rationing been instituted?

### **Current Imported Water Conditions**





## Metropolitan Service Area

- Storage Capacity -



### **Conservation Programs**

# bewaterwise.com®



### Calleguas Outreach Campaign

Movie Theater PSAs



Large Format **bewaterwise.com** Banners



## Calleguas Outreach Campaign





# Calleguas Outreach Campaign - Radio Interviews -

Water Supply, Conservation & BDCP



Turf Removal Rebate Program







#### **All Device Types**

**Single Family Resi