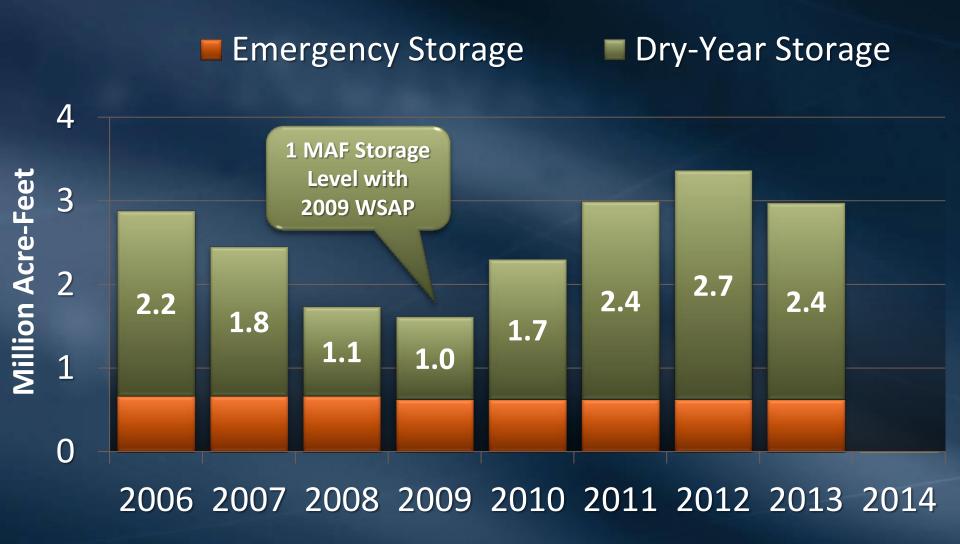

# **MWD Storage Reserves**

End of Year Balances\*

<sup>\*</sup>Estimated actual storage balances, may be subject to change.