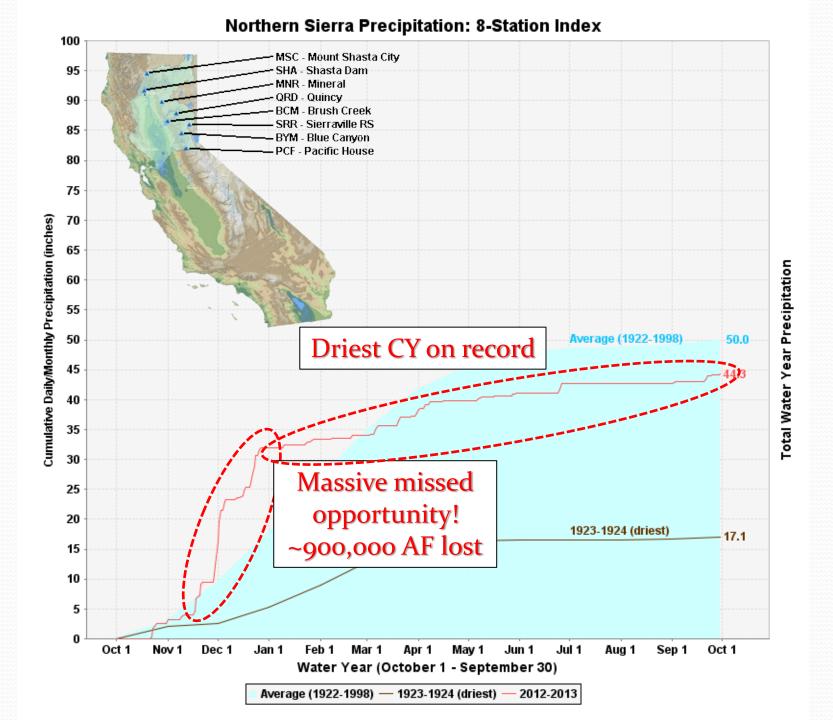

ter for VC

- A primary, if not sole, water supply for threequarters of Ventura County's residents.
- Local groundwater supplies typically blended with higher quality imported water to meet standards.
- Source for recycled water, which is used not only for direct irrigation, but also serves as an essential supply of recharge to local aquifers.



# **State Water Project**



# Why the Sierra Nevada?



Source: DWR

# **Drought Conditions**



# Imported Water Supply - 2013/14 Water Year -

- Nov 19 Initial SWP allocation 5%
- Jan 17 Governor Brown issues Executive Order declaring State of Emergency
- - "Worst-ever water supply outlook"
- April 18 SWP allocation increased back to 5%
- April 25 Governor Brown issues second Executive Order including more specific drought response provisions























### Colorado River - Lake Mead / Lake Powell



#### Lake Mead

- Current level 1,080'
- At 1,075' deliveries to NV and AZ curtailed
- At 1,000' two Las Vegas intakes go dry
  - Constructing "third straw" at 860'
- At 900' hydropower lost
  - ~60% of power produced to CA

# Why hasn't water rationing been instituted?

### **Current Imported Water Conditions**





## Metropolitan Service Area

- Storage Capacity -



### **Conservation Programs**

# bewaterwise.com®



### Calleguas Outreach Campaign

Movie Theater PSAs



Large Format **bewaterwise.com** Banners



## Calleguas Outreach Campaign





# Calleguas Outreach Campaign - Radio Interviews -

Water Supply, Conservation & BDCP



Turf Removal Rebate Program







#### **All Device Types**

**Single Family Re