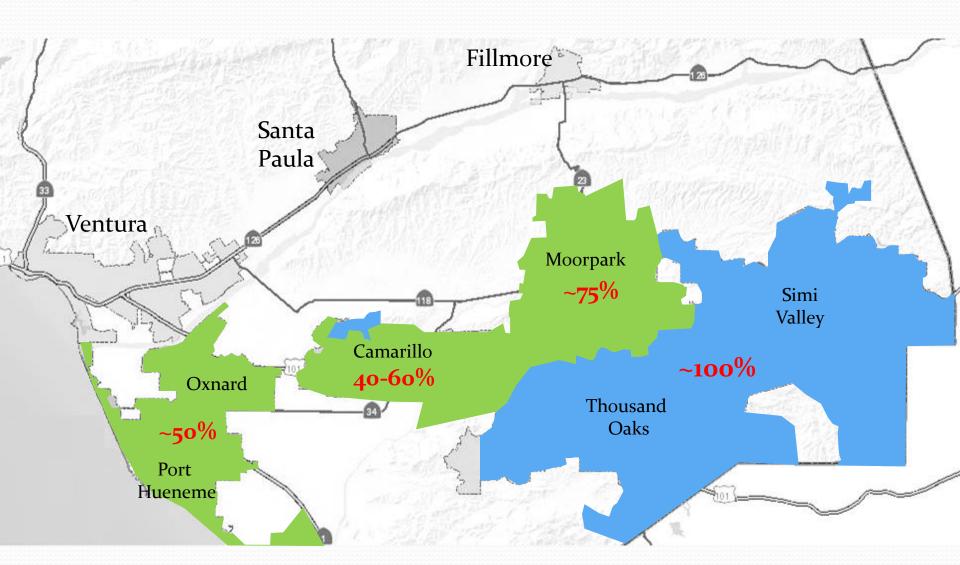

## Value of Imported Water for VC

- A primary, if not sole, water supply for threequarters of Ventura County's residents.
- Local groundwater supplies typically blended with higher quality imported water to meet standards.
- Source for recycled water, which is used not only for direct irrigation, but also serves as an essential supply of recharge to local aquifers.