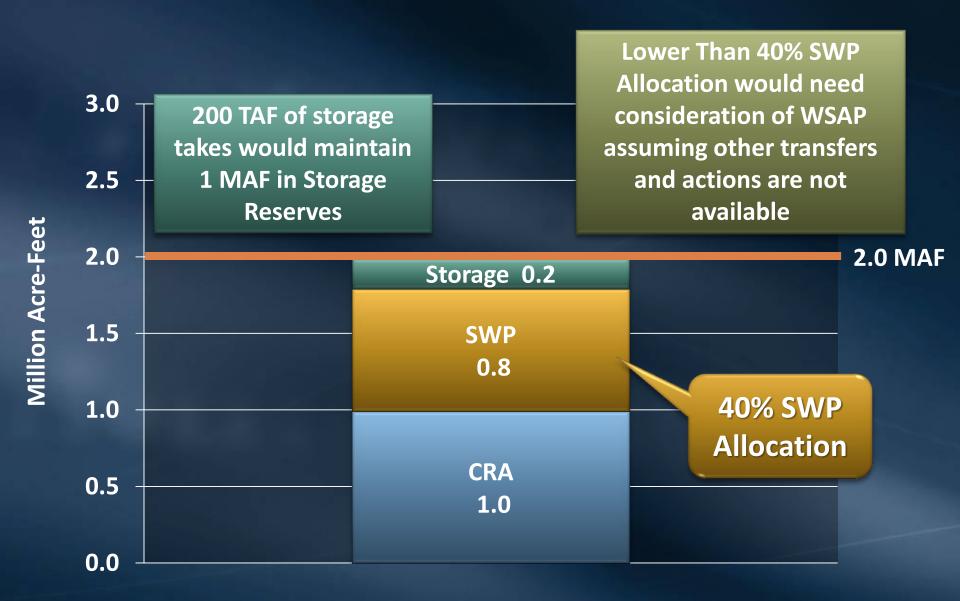

\$1,254                  |  |
| Grand Total                                                          | 298            | \$12,467,389            | \$24,403,335             |  |
| Yellow Shaded indicates Member or Retail Agency supplemental funding |                |                         |                          |  |

# 2015 Water Supply Scenarios

# **MWD Storage Reserves**

End of Year Balances\*



<sup>\*</sup>Estimated actual storage balances, may be subject to change.

# **MWD Storage Reserves**

End of Year Balances\*



<sup>\*</sup>Estimated actual storage balances, may be subject to change.

# Above Normal Conditions

# Above Normal SWP Results in Storage Puts



# Normal Conditions

# Normal SWP Conditions Can Balance Supply and Demand



## 2015 SWP Conditions for Balance



# **Dry Conditions**

# Dry SWP Conditions Require Additional Actions



# Repeat of 2014?





www.calleguas.com

CalleguasMWD



Calleguas Channel on You Tube

Calleguas MWD