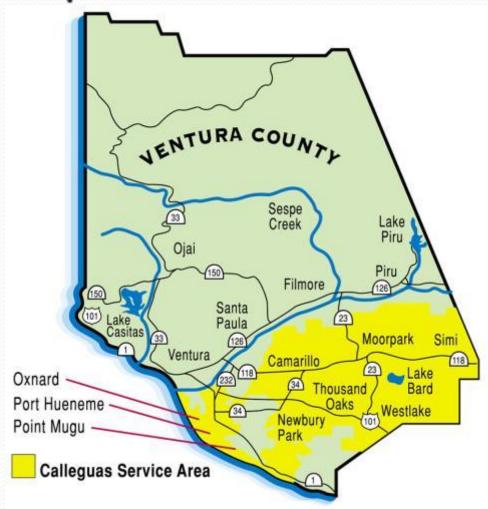

# Calleguas Municipal Water District

- Formed in 1953 under MWD Act of 1911 by local communities.
- Supplies imported State water to 19 water agencies and cities serving about 630,000 people in southern Ventura County.
- Annual deliveries of ~110,000 acre feet
- Annual Operating Budget of ~\$110 million