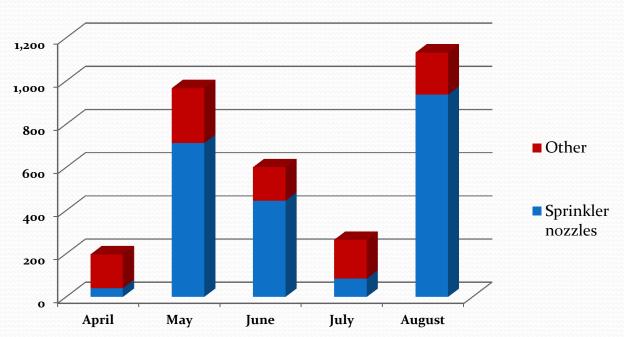

### Colorado River - Lake Mead / Lake Powell



#### Lake Mead

- Current level 1,080'
- At 1,075' deliveries to NV and AZ curtailed
- At 1,000' two Las Vegas intakes go dry
  - Constructing "third straw" at 860'
- At 900' hydropower lost
  - ~60% of power produced to CA

# Why hasn't water rationing been instituted?

### **Current Imported Water Conditions**





## Metropolitan Service Area

- Storage Capacity -



### **Conservation Programs**

# bewaterwise.com®



### Calleguas Outreach Campaign

Movie Theater PSAs



Large Format **bewaterwise.com** Banners



## Calleguas Outreach Campaign





# Calleguas Outreach Campaign - Radio Interviews -

Water Supply, Conservation & BDCP



Turf Removal Rebate Program







#### **All Device Types**

**Single Family Residential** 





Residential - Number of Reservations (MoM % increase)





Residential - Square Feet (MoM % increase)





Residential Activity through 9/11/14

| Agencies                                                             | # Applications | Total Sq. Ft. Requested | <b>Total Reservation Amount</b> |  |
|----------------------------------------------------------------------|----------------|-------------------------|---------------------------------|--|
| 1                                                                    | 2954           | 4,511,304               | \$10,992,268                    |  |
| 2                                                                    | 1667           | 2,636,384               | \$4,956,236                     |  |
| Calleguas MWD