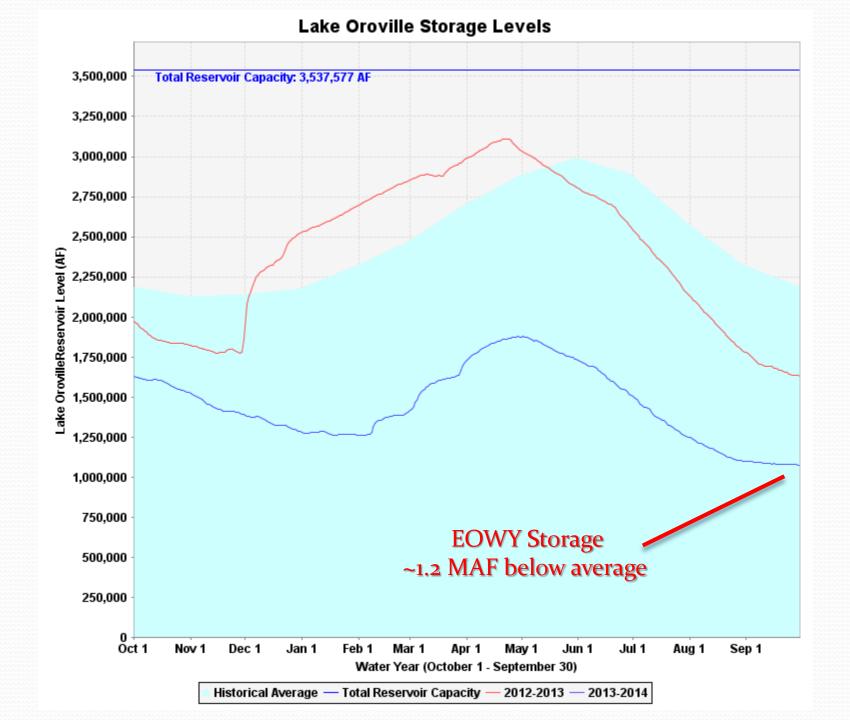

- A primary, if not sole, water supply for threequarters of Ventura County's residents.
- Local groundwater supplies typically blended with higher quality imported water to meet standards.
- Source for recycled water, which is used not only for direct irrigation, but also serves as an essential supply of recharge to local aquifers.



# **State Water Project**



# Why the Sierra Nevada?



Source: DWR

# **Drought Conditions**



# Imported Water Supply - 2013/14 Water Year -

- Nov 19 Initial SWP allocation 5%
- Jan 17 Governor Brown issues Executive Order declaring State of Emergency
- - "Worst-ever water supply outlook"
- April 18 SWP allocation increased back to 5%
- April 25 Governor Brown issues second Executive Order including more specific drought response provisions























### Colorado River - Lake Mead / Lake Powell



#### Lake Mead

- Current level 1,080'
- At 1,075' deliveries to NV and AZ curtailed
- At 1,000' two Las Vegas intakes go dry
  - Constructing "third straw" at 860'
- At 900' hydropower lost
  - ~60% of power produced to CA

# Why hasn't water rationing been instituted?

### **Current Imported Water Conditions**





## Metropolitan Service Area

- Storage Capacity -



### **Conservation Programs**

# bewaterwise.com®



### Calleguas Outreach Campaign

Movie Theater PSAs



Large Format **bewaterwise.com** Banners



## Calleguas Outreach Campaign





# Calleguas Outreach Campaign - Radio Interviews -

Water Supply, Conservation & BDCP



Turf Removal Rebate Program







#### **All Device Types**

**Single Family Residential*