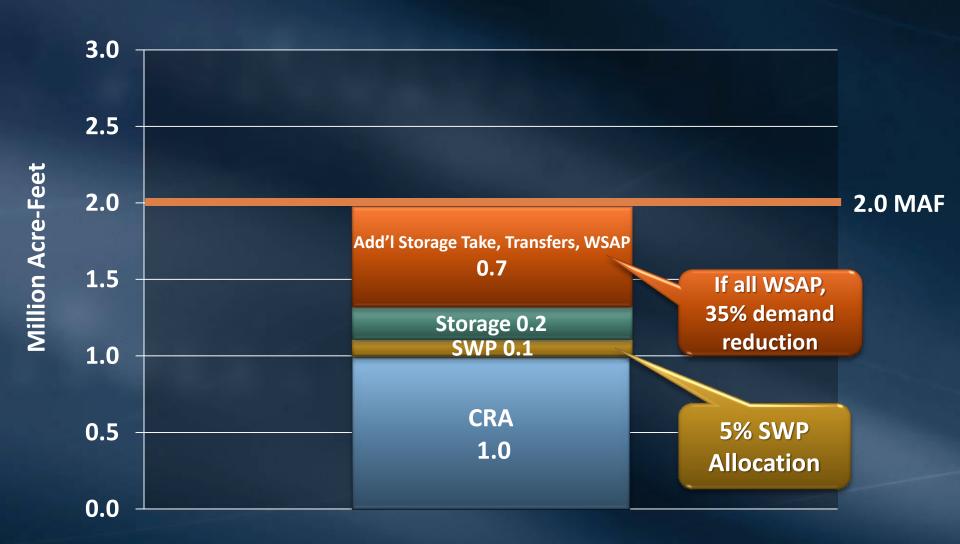

| 298            | \$12,467,389            | \$24,403,335             |  |
| Yellow Shaded indicates Member or Retail Agency supplemental funding |                |                         |                          |  |

# 2015 Water Supply Scenarios

# **MWD Storage Reserves**

End of Year Balances\*



<sup>\*</sup>Estimated actual storage balances, may be subject to change.

# **MWD Storage Reserves**

End of Year Balances\*



<sup>\*</sup>Estimated actual storage balances, may be subject to change.

# Above Normal Conditions

# Above Normal SWP Results in Storage Puts



# Normal Conditions

# Normal SWP Conditions Can Balance Supply and Demand



## 2015 SWP Conditions for Balance



# **Dry Conditions**

# Dry SWP Conditions Require Additional Actions



# Repeat of 2014?





www.calleguas.com

CalleguasMWD



Calleguas Channel on You Tube

Calleguas MWD