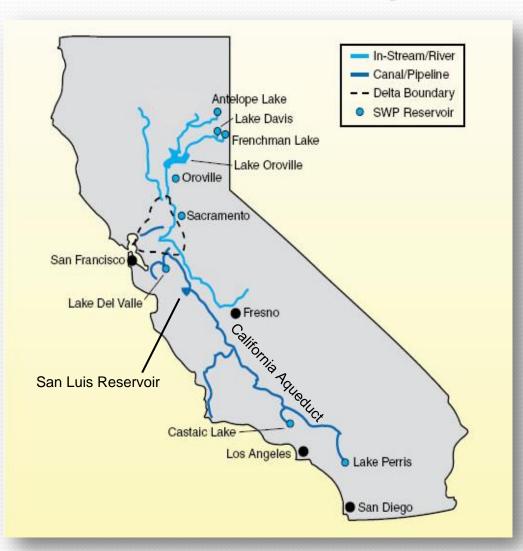

icipal Water District

- Formed in 1953 under MWD Act of 1911 by local communities.
- Supplies imported State water to 19 water agencies and cities serving about 630,000 people in southern Ventura County.
- Annual deliveries of ~110,000 acre feet
- Annual Operating Budget of ~\$110 million

Imported water cost >75% (incl. ~400M in fixed cost for SWP)



### Regional Dependence on Imported Water



## Value of Imported Water for VC

- A primary, if not sole, water supply for threequarters of Ventura County's residents.
- Local groundwater supplies typically blended with higher quality imported water to meet standards.
- Source for recycled water, which is used not only for direct irrigation, but also serves as an essential supply of recharge to local aquifers.



# **State Water Project**



# Why the Sierra Nevada?



Source: DWR

# **Drought Conditions**



# Imported Water Supply - 2013/14 Water Year -

- Nov 19 Initial SWP allocation 5%
- Jan 17 Governor Brown issues Executive Order declaring State of Emergency
- - "Worst-ever water supply outlook"
- April 18 SWP allocation increased back to 5%
- April 25 Governor Brown issues second Executive Order including more specific drought response provisions























### Colorado River - Lake Mead / Lake Powell



#### Lake Mead

- Current level 1,080'
- At 1,075' deliveries to NV and AZ curtailed
- At 1,000' two Las Vegas intakes go dry
  - Constructing "third straw" at 860'
- At 900' hydropower lost
  - ~60% of power produced to CA

# Why hasn't water rationing been instituted?

### **Current Imported Water Condi