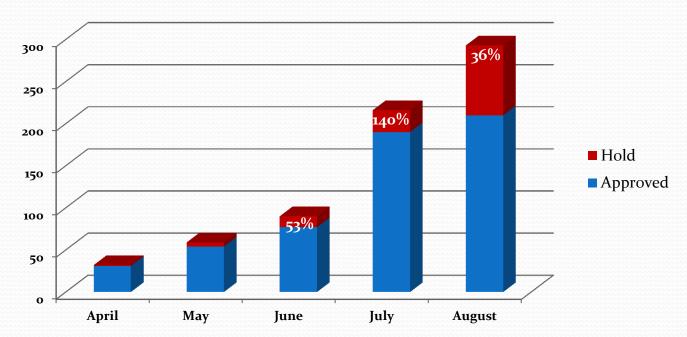

# Lake Mead

- Current level 1,080'
- At 1,075' deliveries to NV and AZ curtailed
- At 1,000' two Las Vegas intakes go dry
  - Constructing "third straw" at 860'
- At 900' hydropower lost
  - ~60% of power produced to CA

# Why hasn't water rationing been instituted?

### **Current Imported Water Conditions**





## Metropolitan Service Area

- Storage Capacity -



### **Conservation Programs**

# bewaterwise.com®



### Calleguas Outreach Campaign

Movie Theater PSAs



Large Format **bewaterwise.com** Banners



## Calleguas Outreach Campaign





# Calleguas Outreach Campaign - Radio Interviews -

Water Supply, Conservation & BDCP



Turf Removal Rebate Program







#### **All Device Types**

**Single Family Residential** 





Residential - Number of Reservations (MoM % increase)





Residential - Square Feet (MoM % increase)





Residential Activity through 9/11/14

| Agencies                                                             | # Applications | Total Sq. Ft. Requested | <b>Total Reservation Amount</b> |  |
|----------------------------------------------------------------------|----------------|-------------------------|---------------------------------|--|
| 1                                                                    | 2954           | 4,511,304               | \$10,992,268                    |  |
| 2                                                                    | 1667           | 2,636,384               | \$4,956,236                     |  |
| Calleguas MWD                                                        | 657            | 1,106,93