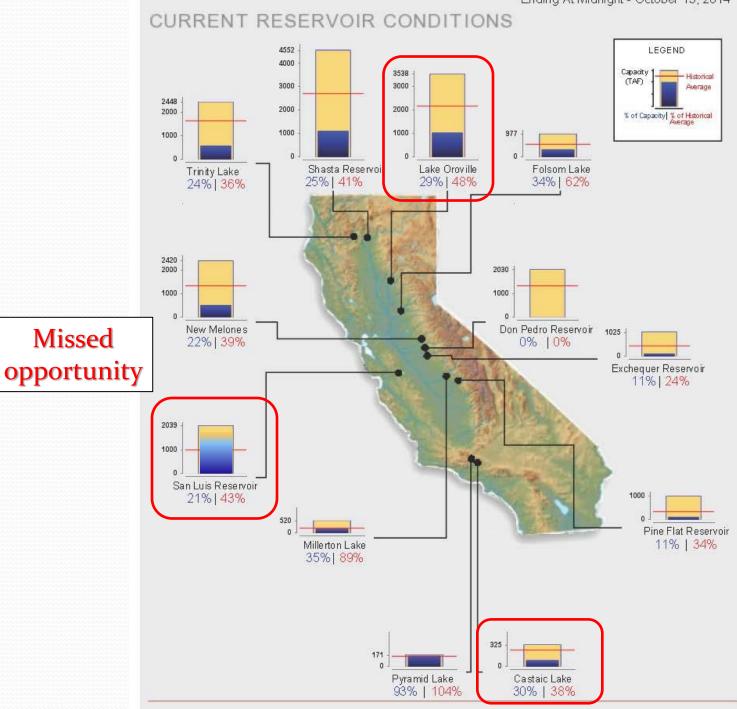

for VC

- A primary, if not sole, water supply for threequarters of Ventura County's residents.
- Local groundwater supplies typically blended with higher quality imported water to meet standards.
- Source for recycled water, which is used not only for direct irrigation, but also serves as an essential supply of recharge to local aquifers.



# **State Water Project**



# Why the Sierra Nevada?



Source: DWR

# **Drought Conditions**



# Imported Water Supply - 2013/14 Water Year -

- Nov 19 Initial SWP allocation 5%
- Jan 17 Governor Brown issues Executive Order declaring State of Emergency
- - "Worst-ever water supply outlook"
- April 18 SWP allocation increased back to 5%
- April 25 Governor Brown issues second Executive Order including more specific drought response provisions























### Colorado River - Lake Mead / Lake Powell



#### Lake Mead

- Current level 1,080'
- At 1,075' deliveries to NV and AZ curtailed
- At 1,000' two Las Vegas intakes go dry
  - Constructing "third straw" at 860'
- At 900' hydropower lost
  - ~60% of power produced to CA

# Why hasn't water rationing been instituted?

### **Current Imported Water Conditions**





## Metropolitan Service Area

- Storage Capacity -



### **Conservation Programs**

# bewaterwise.com®



### Calleguas Outreach Campaign

Movie Theater PSAs



Large Format **bewaterwise.com** Banners



## Calleguas Outreach Campaign





# Calleguas Outreach Campaign - Radio Interviews -

Water Supply, Conservation & BDCP



Turf Removal Rebate Program







#### **All Device Types**

**Single Family Reside