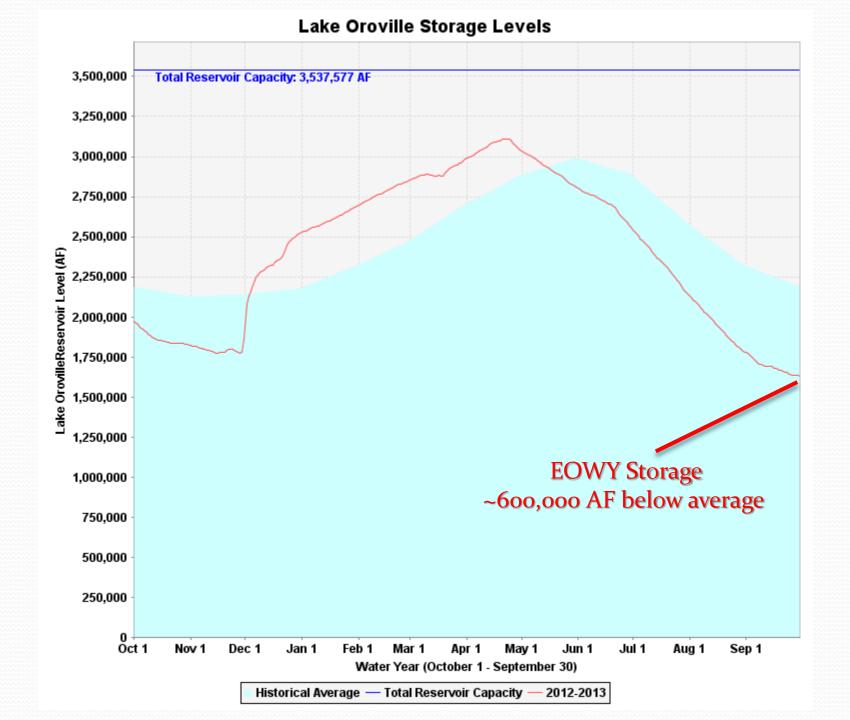

VC

- A primary, if not sole, water supply for threequarters of Ventura County's residents.
- Local groundwater supplies typically blended with higher quality imported water to meet standards.
- Source for recycled water, which is used not only for direct irrigation, but also serves as an essential supply of recharge to local aquifers.



# **State Water Project**



# Why the Sierra Nevada?



Source: DWR

# **Drought Conditions**



# Imported Water Supply - 2013/14 Water Year -

- Nov 19 Initial SWP allocation 5%
- Jan 17 Governor Brown issues Executive Order declaring State of Emergency
- - "Worst-ever water supply outlook"
- April 18 SWP allocation increased back to 5%
- April 25 Governor Brown issues second Executive Order including more specific drought response provisions























### Colorado River - Lake Mead / Lake Powell



#### Lake Mead

- Current level 1,080'
- At 1,075' deliveries to NV and AZ curtailed
- At 1,000' two Las Vegas intakes go dry
  - Constructing "third straw" at 860'
- At 900' hydropower lost
  - ~60% of power produced to CA

# Why hasn't water rationing been instituted?

### **Current Imported Water Conditions**





## Metropolitan Service Area

- Storage Capacity -



### **Conservation Programs**

# bewaterwise.com®



### Calleguas Outreach Campaign

Movie Theater PSAs



Large Format **bewaterwise.com** Banners



## Calleguas Outreach Campaign





# Calleguas Outreach Campaign - Radio Interviews -

Water Supply, Conservation & BDCP



Turf Removal Rebate Program







#### **All Device Types**

**Single Family Residentia