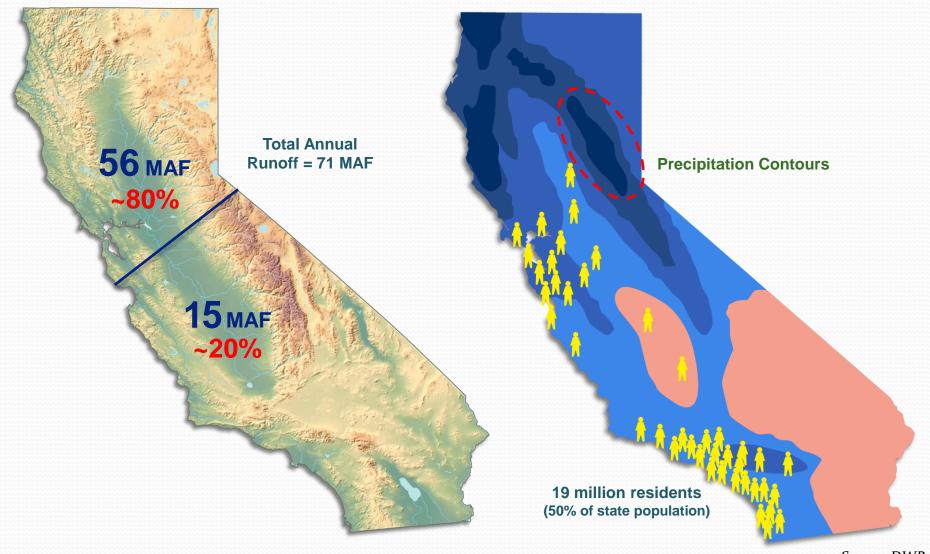

### Regional Dependence on Imported Water

## Value of Imported Water for VC

- A primary, if not sole, water supply for threequarters of Ventura County's residents.
- Local groundwater supplies typically blended with higher quality imported water to meet standards.
- Source for recycled water, which is used not only for direct irrigation, but also serves as an essential supply of recharge to local aquifers.