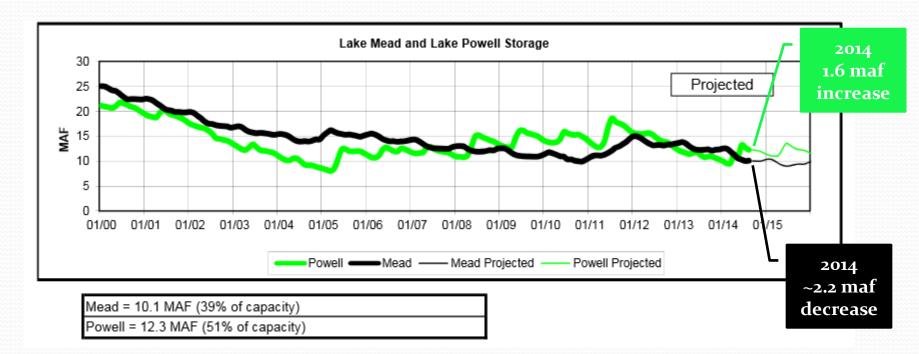

### Colorado River - Lake Mead / Lake Powell

#### Lake Mead

- Current level 1,080'
- At 1,075' deliveries to NV and AZ curtailed
- At 1,000' two Las Vegas intakes go dry
  - Constructing "third straw" at 860'
- At 900' hydropower lost
  - ~60% of power produced to CA