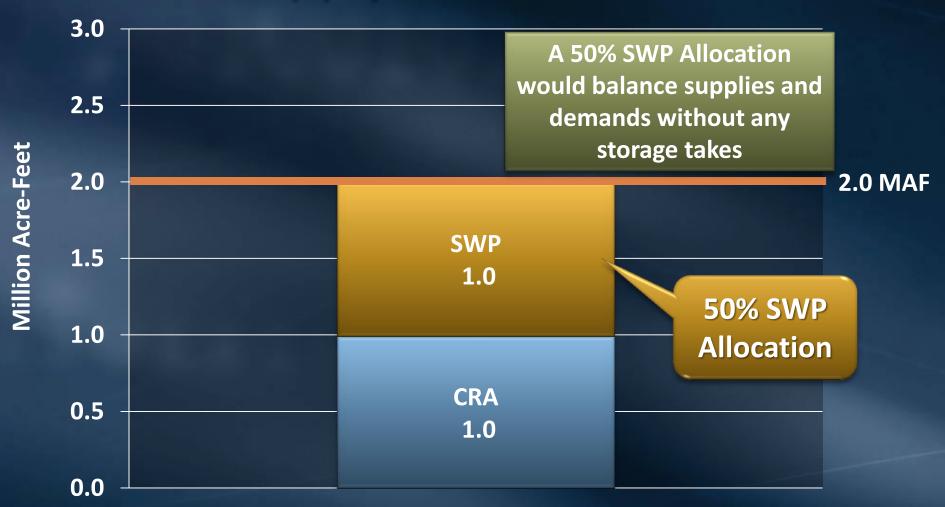

# Normal Conditions

# Normal SWP Conditions Can Balance Supply and Demand

## 2015 SWP Conditions for Balance