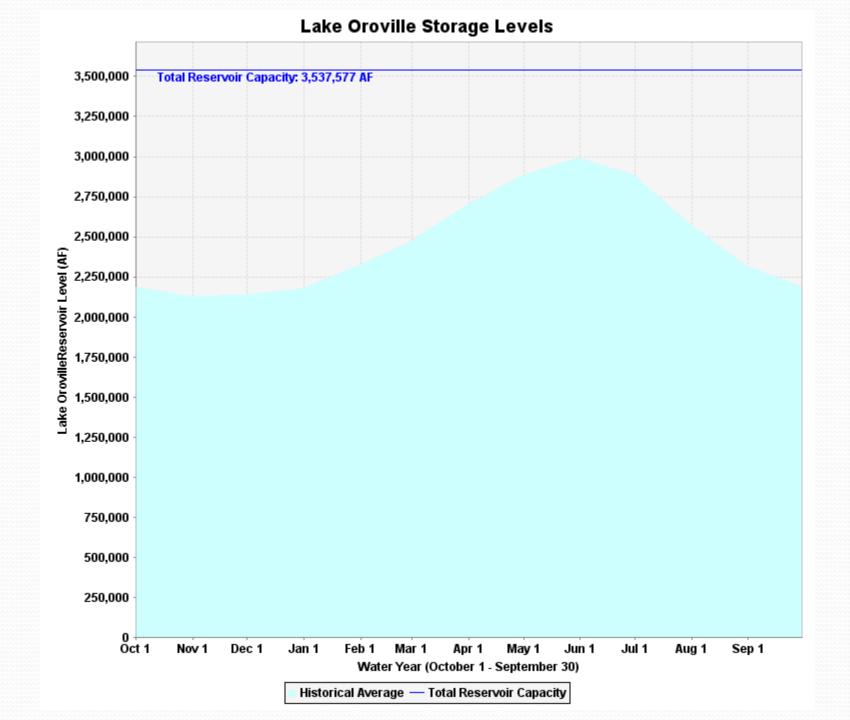

r VC

- A primary, if not sole, water supply for threequarters of Ventura County's residents.
- Local groundwater supplies typically blended with higher quality imported water to meet standards.
- Source for recycled water, which is used not only for direct irrigation, but also serves as an essential supply of recharge to local aquifers.



# **State Water Project**



# Why the Sierra Nevada?



Source: DWR

# **Drought Conditions**



# Imported Water Supply - 2013/14 Water Year -

- Nov 19 Initial SWP allocation 5%
- Jan 17 Governor Brown issues Executive Order declaring State of Emergency
- - "Worst-ever water supply outlook"
- April 18 SWP allocation increased back to 5%
- April 25 Governor Brown issues second Executive Order including more specific drought response provisions























### Colorado River - Lake Mead / Lake Powell



#### Lake Mead

- Current level 1,080'
- At 1,075' deliveries to NV and AZ curtailed
- At 1,000' two Las Vegas intakes go dry
  - Constructing "third straw" at 860'
- At 900' hydropower lost
  - ~60% of power produced to CA

# Why hasn't water rationing been instituted?

### **Current Imported Water Conditions**





## Metropolitan Service Area

- Storage Capacity -



### **Conservation Programs**

# bewaterwise.com®



### Calleguas Outreach Campaign

Movie Theater PSAs



Large Format **bewaterwise.com** Banners



## Calleguas Outreach Campaign





# Calleguas Outreach Campaign - Radio Interviews -

Water Supply, Conservation & BDCP



Turf Removal Rebate Program







#### **All Device Types**

**Single Family Resident