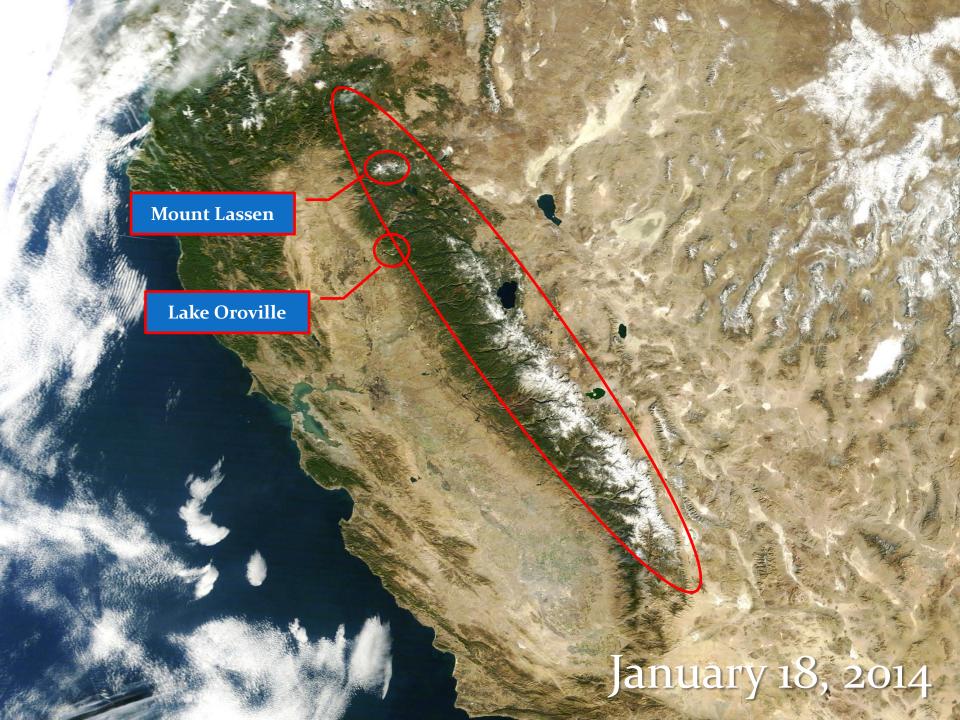

l communities.
- Supplies imported State water to 19 water agencies and cities serving about 630,000 people in southern Ventura County.
- Annual deliveries of ~110,000 acre feet
- Annual Operating Budget of ~\$110 million

Imported water cost >75% (incl. ~400M in fixed cost for SWP)



### Regional Dependence on Imported Water



## Value of Imported Water for VC

- A primary, if not sole, water supply for threequarters of Ventura County's residents.
- Local groundwater supplies typically blended with higher quality imported water to meet standards.
- Source for recycled water, which is used not only for direct irrigation, but also serves as an essential supply of recharge to local aquifers.



# **State Water Project**



# Why the Sierra Nevada?



Source: DWR

# **Drought Conditions**



# Imported Water Supply - 2013/14 Water Year -

- Nov 19 Initial SWP allocation 5%
- Jan 17 Governor Brown issues Executive Order declaring State of Emergency
- - "Worst-ever water supply outlook"
- April 18 SWP allocation increased back to 5%
- April 25 Governor Brown issues second Executive Order including more specific drought response provisions























### Colorado River - Lake Mead / Lake Powell



#### Lake Mead

- Current level 1,080'
- At 1,075' deliveries to NV and AZ curtailed
- At 1,000' two Las Vegas intakes go dry
  - Constructing "third straw" at 860'
- At 900' hydropower lost
  - ~60% of power produced to CA

# Why hasn't water rationing been instituted?

### **Current Imported Water Conditions**





## Metropolitan Service Area

- Storage Capacity -



##