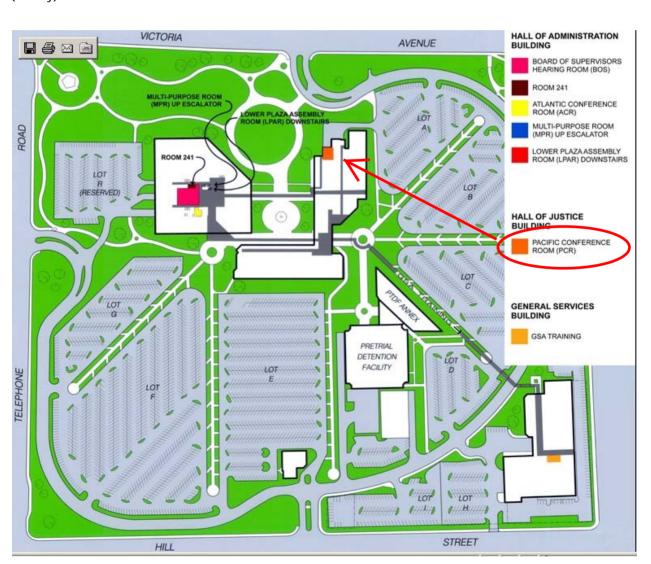

101 South - Take Victoria Avenue offramp; turn left (north) onto Victoria. Take Victoria to Telephone Road; turn right. Turn left on Lark Street (first red light). Follow the drive to Parking Lot G (3-hour) or F (all day).

101 North - Take Victoria Avenue offramp; turn right (north) onto Victoria. Take Victoria to Telephone Road; turn right. Turn left on Lark Street (first red light). Follow the drive to Parking Lot G (3-hour) or F (all day).

126 East - Take Victoria Avenue offramp; turn right (south) onto Victoria. Take Victoria to Telephone Road; turn left. Turn left on Lark Street (first red light). Follow the drive to Parking Lot G (3-hour) or F (all day).

126 West - Take Victoria Avenue offramp (south). Turn right onto Victoria. Take Victoria to Telephone Road; turn left. Turn left on Lark Street (first red light). Follow the drive to Parking Lot G (3-hour) or F (all day).